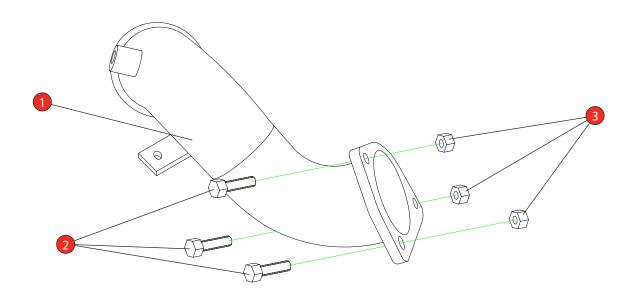

Estimated Fitting Time: 90 Minutes

| PART NO.   | DESCRIPTION              | QTY                                                       |  |  |  |
|------------|--------------------------|-----------------------------------------------------------|--|--|--|
| 802GM      | De-cat Downpipe          | 1                                                         |  |  |  |
| Fit Kit    |                          |                                                           |  |  |  |
| Z017.10049 | M8x30mm Hex Head Bolts   | 3                                                         |  |  |  |
| Z017.10826 | M8 Nuts                  | 3                                                         |  |  |  |
|            | 802GM<br>t<br>Z017.10049 | 802GM De-cat Downpipe t Z017.10049 M8x30mm Hex Head Bolts |  |  |  |